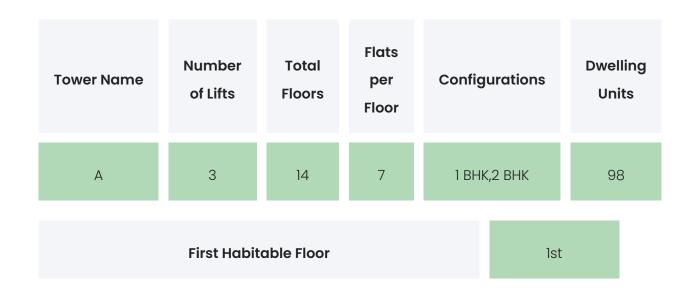

## **BUILDING LAYOUT**

## FLAT INTERIORS

| Configuration | RERA Carpet Range |
|---------------|-------------------|
| 1 BHK         | 379 - 381 sqft    |
| 2 BHK         | 478 - 564 sqft    |

| Floor To Ceiling Height | NA |
|-------------------------|----|
| Views Available         | NA |