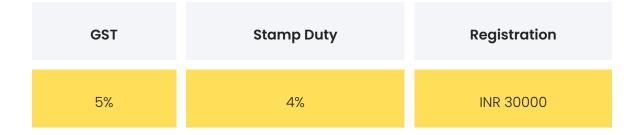

## COMMERCIALS

| Configuration | Rate Per<br>Sqft | Agreement<br>Value | Box Price                 |
|---------------|------------------|--------------------|---------------------------|
| 1 ВНК         |                  |                    | INR 6000000               |
| 2 BHK         |                  |                    | INR 8000000 to<br>8500000 |

**Disclaimer:** Prices mentioned are approximate value and subject to change.

| Floor Rise             | Parking Charges | Other Charges                                                 |  |
|------------------------|-----------------|---------------------------------------------------------------|--|
| NA                     | INR 400000      | INR 250000                                                    |  |
|                        |                 |                                                               |  |
| Festive Offers         |                 | The builder is not offering any festive offers at the moment. |  |
| Payment Plan           | 1               | NA                                                            |  |
| Bank Approved<br>Loans | Axis Bank,HDFC  | Axis Bank,HDFC Bank,Kotak Bank                                |  |